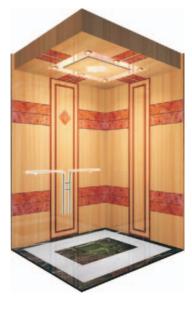

#### SJEQ J030

Ceiling: mirror ST/ST + wood of redzelkova + wood of knurl poplar + down lighting. Car wall: wood of redzelkova + wood of knurl poplar. Handrail: stainless steel.