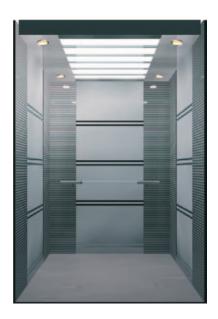

SJEQ N07

Ceiling: mirror ST/ST + acrylic lighting decoration + painted ST/ST Car wall: mirror ST/ST + hairline ST/ST + etched ST/ST Handrail: ST/ST flat



SJEQ N13 Ceiling: mirror ST/ST + acrylic (lamp covers). Car wall: mirror st./st. + hairline ST/ST + etched ST/ST

Handrail: 38 ST/ST



SJEQ N16 Ceiling: hairline ST/ST + Mirror ST/ST + acrylic decoration Car wall: mirror ST/ST + hairline ST/ST Handrail: stainless steel



#### SJEQ N23

Ceiling: baked enamel steel + acrylic decoration Car wall: ti-plated hairline + ti-plated etched ST/ST Handrail: acrylic + ti-plated ST/ST,  $\Phi$ 42mm.



SJEQ N17 Ceiling: hairline ST/ST +acrylic Car wall: etched steel + hairline ST/ST



SJEQ N02 Ceiling: Hairline ST/ST +acrylic lighting + Vaulted Car wall: hairline & etched ST/ST Handrail: ST/ST



SJEQ N19 Ceiling: mirror ST/ST+ acrylic Car wall: etched ST/ST + leather line steel + Mirror ST/ST Handrail: transparent acrylic + mirror ST/ST

⟨SJEC @-GRIS⟩



### SJEQ N25

Ceiling: baked enamel steel + acrylic Car wall: ti-plated hairline + ti-plated etched ST/ST Handrail: stainless steel,  $\Phi$ 38mm.



#### SJEQ ZY05

Ceiling: mirror st./st. + acrylic decoration. Car wall: polychrome steel + baked enamel steel.



SJEQ ZY07 Ceiling: backed enamel steel + mirror ST/ST Car wall: polychrome steel + mirror ST/ST



SJEQ Zy11 Ceiling: sprayed frame + acrylic lighting decoration Car wall: mirror ST/ST + polychrome ST/ST + sprayed steel. Handrail: ST/ST Flat .

#### HC-003

| Arch canopy               | Baked Enamel Steel and acrylic. |
|---------------------------|---------------------