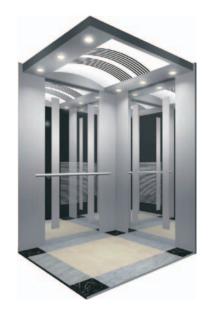

+ acrylic vault lighting Car wall: hairline ST/ST + etched ST/ST Handrail: mirror ST/ST + hairline ST/ST



#### SJEQ N07

Ceiling: mirror ST/ST + acrylic lighting decoration + painted ST/ST Car wall: mirror ST/ST + hairline ST/ST + etched ST/ST Handrail: ST/ST flat



SJEQ N13 Ceiling: mirror ST/ST + acrylic (lamp covers). Car wall: mirror st./st. + hairline ST/ST + etched ST/ST

Handrail: 38 ST/ST



SJEQ N16 Ceiling: hairline ST/ST + Mirror ST/ST + acrylic decoration Car wall: mirror ST/ST + hairline ST/ST Handrail: stainless steel



#### SJEQ N23

Ceiling: baked enamel steel + acrylic decoration Car wall: ti-plated hairline + ti-plated etched ST/ST Handrail: acrylic + ti-plated ST/ST,  $\Phi$ 42mm.



SJEQ N17 Ceiling: hairline ST/ST +acrylic Car wall: etched steel + hairline ST/ST



SJEQ N02 Ceiling: Hairline ST/ST +acrylic lighting + Vaulted Car wall: hairline & etched ST/ST Handrail: ST/ST



SJEQ N19 Ceiling: mirror ST/ST+ acrylic Car wall: etched ST/ST + leather line steel + Mirror ST/ST Handrail: transparent acrylic + mirror ST/ST

⟨SJEC @-GRIS⟩



### SJEQ N25

Ceiling: baked enamel steel + acrylic Car wall: ti-plated hairline + ti-plated etched ST/ST Handrail: stainless steel,  $\Phi$ 38mm.



#### SJEQ ZY05

Ceiling: mirror st./st. + acrylic decoration. Car wall: polychrome steel + baked enamel steel.



SJEQ ZY07 Ceiling: backed enamel steel + mirror ST/ST Car wall: polychrome steel + mirror ST/ST



SJEQ Zy11 Ceiling: sprayed frame + acrylic lighting decoration Car wall: mirror ST/ST + polychrome ST/ST + sprayed steel. Handrail: ST/ST Flat .

#### HC-003