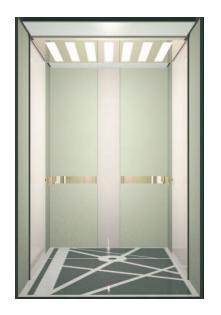

#### JC-205

Ceiling: mirror ST/ST + glass + transparency, Car wall: painted ST/ST+ painted glass Handrail: mirror flat rail. Floor: artistic marble