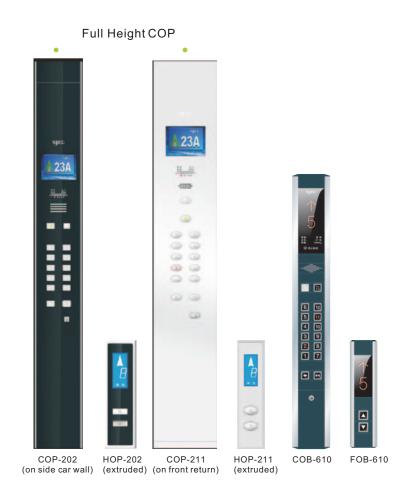

#### JO-802

Canopy: hairline st./st. + T4 lighting Ceiling: mirror st./st. + T8 lighting Car wall: hairline st./st. + safety glass + laminated glass Handrail: mirror st./st tetrad Display Standard: 8 in TFT display