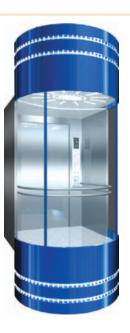

#### HC-007

Upper & bottom canopy: painted ST/ST+ Acrylic lighting View glass: laminated glass Ceiling: painted ST/ST + acrylic lighting deoration Car wall: hairline ST/ST Handrail: ST/ST 25mm Floor: PVC