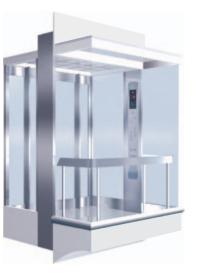

#### HC-011

Upper & bottom canopy: hairline st./st. View glass: laminated glass Ceiling: mirror st./st. + acrylic lighting deoration Car wall: laminated glass Handrail: flat handrail Floor: PVC