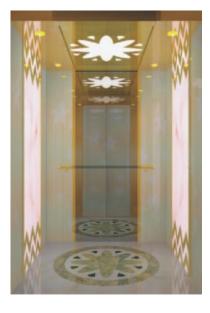

#### JC-207 Ceiling: hairline ST/ST + vault decoration + transparency, Car wall: hairline ST/ST+painted glass Handrail: hairline ST/ST square rail Floor: artistic ceramic

SJEQ 610 Ceiling: sprayed ST/ST + acrylic lighting Car wall: mirror ST/ST + polychrome panel Handrail: ST/ST