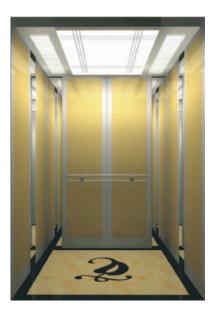

#### JC-205

Ceiling: mirror ST/ST + glass + transparency, Car wall: painted ST/ST+ painted glass Handrail: mirror flat rail. Floor: artistic marble

#### JC-208 Ceiling: hairline ST/ST+ vault decoration + transparency, Car wall: hairline ST/ST+painted glass Handrail: hairline ST/ST square rail Floor: artistic ceramic

JC-211 Ceiling: mirror ST/ST +glass + transparency, Car wall: painted ST/ST+ painted glass Handrail: mirror flat rail. Floor: artistic marble