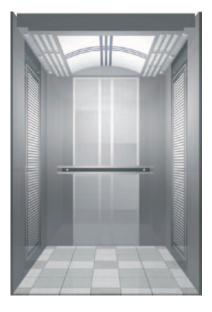

#### JC-208 Ceiling: hairline ST/ST+ vault decoration + transparency, Car wall: hairline ST/ST+painted glass Handrail: hairline ST/ST square rail Floor: artistic ceramic

JC-211 Ceiling: mirror ST/ST +glass + transparency, Car wall: painted ST/ST+ painted glass Handrail: mirror flat rail. Floor: artistic marble