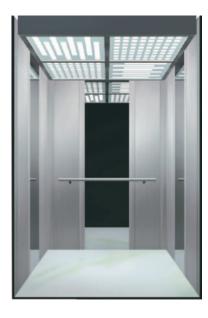

#### JC-207 Ceiling: hairline ST/ST + vault decoration + transparency, Car wall: hairline ST/ST+painted glass Handrail: hairline ST/ST square rail Floor: artistic ceramic

SJEQ 610 Ceiling: sprayed ST/ST + acrylic lighting Car wall: mirror ST/ST + polychrome panel Handrail: ST/ST