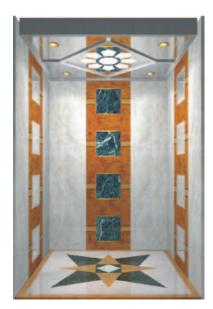

JC-206 Ceiling: mirror ST/ST + acrylic lighting + transparency, Car wall: mirror PVD coated ST/ST + wood Handrail: mirror single Floor: artistic ceramic

⟨SJEC @-GRIS⟩