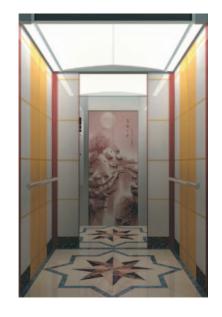

#### SJEQ J032

Ceiling: wood of zelkova + acrylic lighting + down lighting Car wall: decorated with pictures + mirror + wood of zelkova + polychromesteel Handrail: wood

SJEQ J033 Ceiling: hairline ST/ST + acrylic lighting. Car wall: mirror ST/ST + hairline ST/ST Handrail: double ST/ST