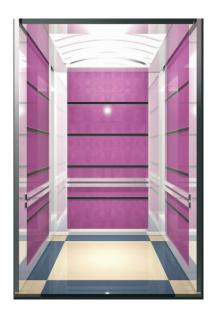

#### JC-204

Ceiling: mirror ST/ST+ glass+ transparency, Car wall: mirror & etched ST/ST+painted ST/ST + painted glass Handrail: mirror single roundrail Floor: artistic ceramic

Ceiling: painted ST/ST+ lighting + pvc transparency, Car wall: painted ST/ST + camber glass