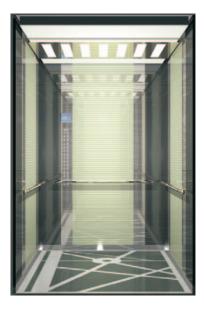

DZD-11

DZD-1

JC-201 Ceiling: painted ST/ST + acrylic lighting Car wall: titanium mirror & etched ST/ST + titanium mirror ST/ST Handrail: PVD Coated, mirrorflat rail. Floor: artistic ceramic

JC-202 Handrail: cloth Floor: artistic marble