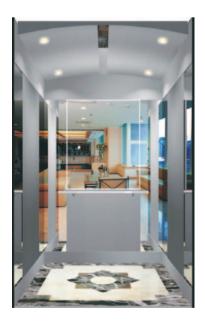

#### JC-205

Ceiling: mirror ST/ST + glass + transparency, Car wall: painted ST/ST+ painted glass Handrail: mirror flat rail. Floor: artistic marble