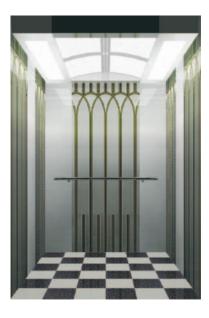

SJEQ J031 Ceiling : mirror ST/ST + acrylic lighting + down lighting Car wall: inlayed with mirror + steelC123 and C116 Handrail: ST/ST + wood.

⟨SJEC @-GRIS⟩