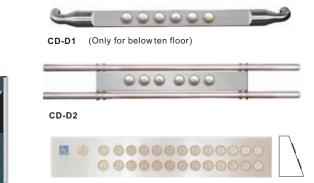

PH-230

PH-210

COB FOR HANDICAPPED OPTIONS

CD-D3

62.6mm

PH-250

PH-240

HALL LANTERN