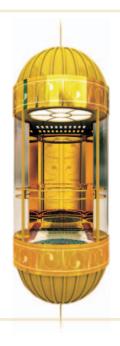

#### HC-010

Arch canopy:Acrylic. Canopy skirt: Baked Enamel Steel and acrylic. Observation glass: 1800 round glue glass(3 piecœ) thicknes s6+6mm. Ceiling: Baked Enamel Steel and acrylic. Car wall: Laminated Glass and ST/ST HairlineST/ST Glass thickness is 6+6mm. Handrail: ST/ST, \$38mm. Floor: PVC