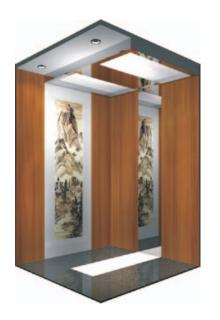

#### SJEQ J030

Ceiling: mirror ST/ST + wood of redzelkova + wood of knurl poplar + down lighting. Car wall: wood of redzelkova + wood of knurl poplar. Handrail: stainless steel.