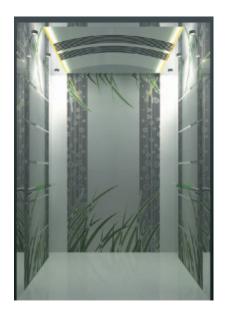

#### SJEQ J032

Ceiling: wood of zelkova + acrylic lighting + down lighting Car wall: decorated with pictures + mirror + wood of zelkova + polychromesteel Handrail: wood

SJEQ J033 Ceiling: hairline ST/ST + acrylic lighting. Car wall: mirror ST/ST + hairline ST/ST Handrail: double ST/ST