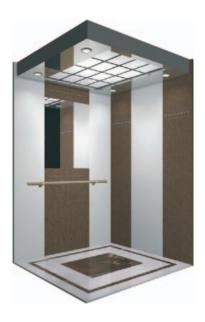

#### JC-207 Ceiling: hairline ST/ST + vault decoration + transparency, Car wall: hairline ST/ST+painted glass Handrail: hairline ST/ST square rail Floor: artistic ceramic

SJEQ 610 Ceiling: sprayed ST/ST + acrylic lighting Car wall: mirror ST/ST + polychrome panel Handrail: ST/ST