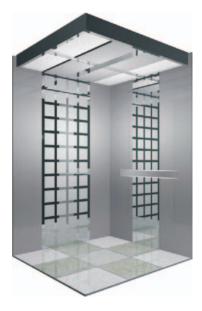

DZD-11

DZD-1

JC-201 Ceiling: painted ST/ST + acrylic lighting Car wall: titanium mirror & etched ST/ST + titanium mirror ST/ST Handrail: PVD Coated, mirrorflat rail. Floor: artistic ceramic

JC-202 Handrail: cloth Floor: artistic marble