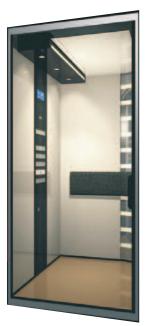

DZD-11

DZD-1

JC-201 Ceiling: painted ST/ST + acrylic lighting Car wall: titanium mirror & etched ST/ST + titanium mirror ST/ST Handrail: PVD Coated, mirrorflat rail. Floor: artistic ceramic

JC-202 Handrail: cloth Floor: artistic marble