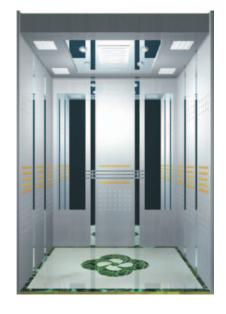

SJEQ J034 Ceiling: mirror ST/ST + acrylic lighting + down lighting. Car wall: steel C112 and C116 + mirror ST/ST Handrail: mirror ST/ST + acrylic.

SJEQ N03B Ceiling: wood of teak + leather of goat. Car wall: knurl wood + wood of teak + hairline ST/ST + mirror. Handrail: wood of teak + ST/ST