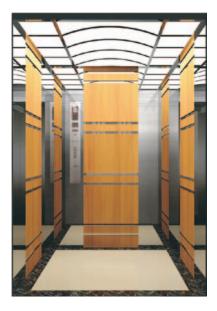

#### SJEQ J030

Ceiling: mirror ST/ST + wood of redzelkova + wood of knurl poplar + down lighting. Car wall: wood of redzelkova + wood of knurl poplar. Handrail: stainless steel.