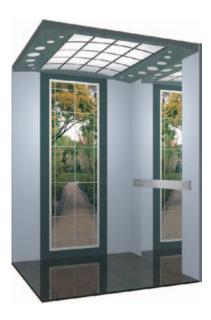

#### JC-207 Ceiling: hairline ST/ST + vault decoration + transparency, Car wall: hairline ST/ST+painted glass Handrail: hairline ST/ST square rail Floor: artistic ceramic

SJEQ 610 Ceiling: sprayed ST/ST + acrylic lighting Car wall: mirror ST/ST + polychrome panel Handrail: ST/ST