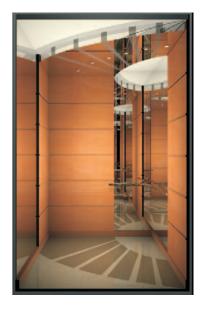

#### JC-204

Ceiling: mirror ST/ST+ glass+ transparency, Car wall: mirror & etched ST/ST+painted ST/ST + painted glass Handrail: mirror single roundrail Floor: artistic ceramic

Ceiling: painted ST/ST+ lighting + pvc transparency, Car wall: painted ST/ST + camber glass