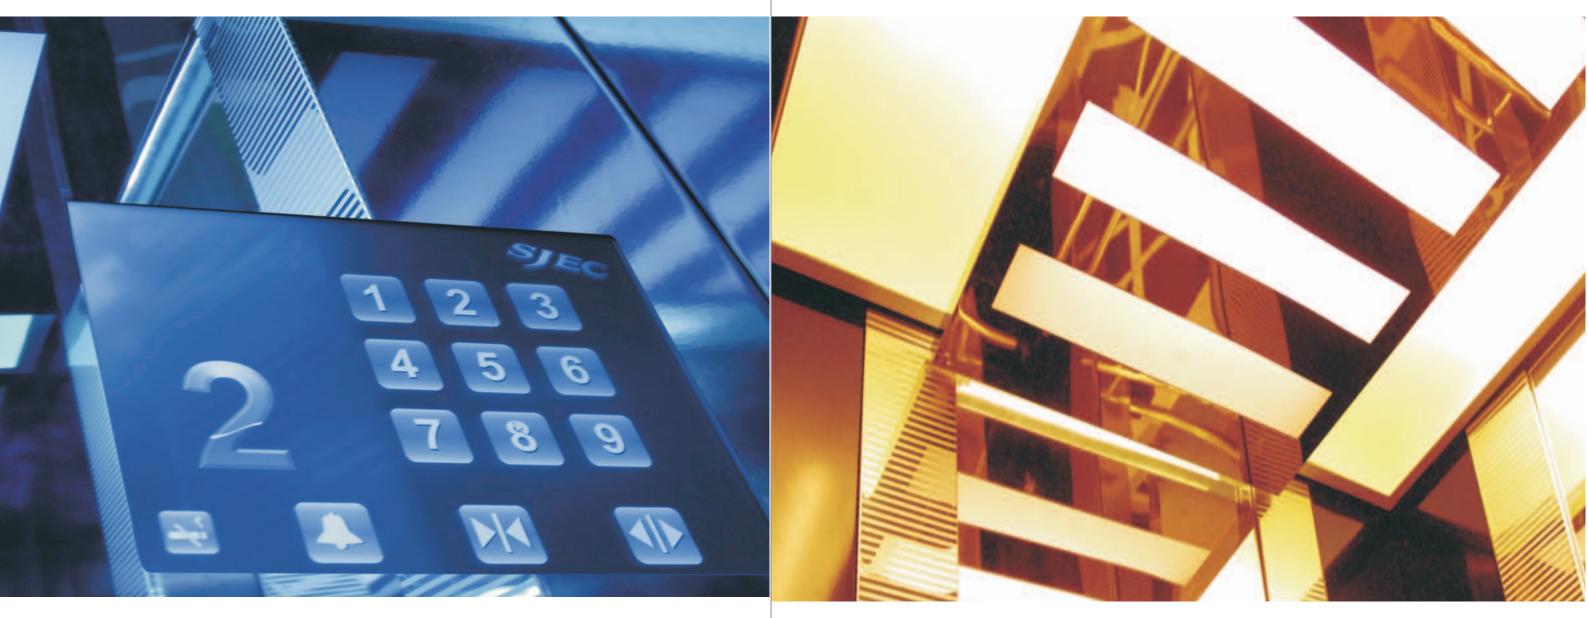

#### JO-802

Canopy: hairline st./st. + T4 lighting Ceiling: mirror st./st. + T8 lighting Car wall: hairline st./st. + safety glass + laminated glass Handrail: mirror st./st tetrad Display Standard: 8 in TFT display