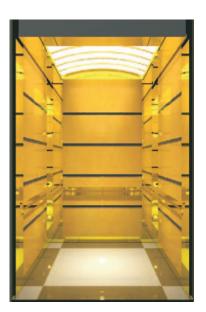

DZD-11

DZD-1

JC-201 Ceiling: painted ST/ST + acrylic lighting Car wall: titanium mirror & etched ST/ST + titanium mirror ST/ST Handrail: PVD Coated, mirrorflat rail. Floor: artistic ceramic

JC-202 Handrail: cloth Floor: artistic marble