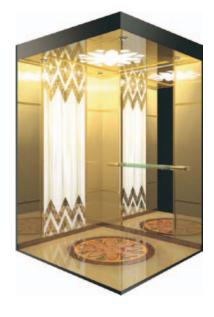

#### SJEQ 612

Ceiling: ti-plated ST/ST + acrylic lighting + down lighting Car wall: translucent marble + ti-plated ST/ST + mirror ST/ST + polychrome panel Handrail: ti-plated ST/ST + transparent acrylic