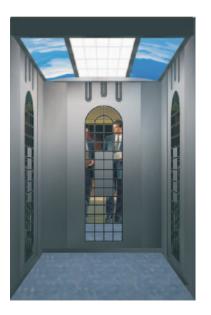

T+ mirror Handrail: ST/ST

## ⟨SJEC @-GRIS⟩



#### SJEQ N04

Ceiling: hairline ST/ST + acrylic vault lighting Car wall: hairline ST/ST + etched ST/ST Handrail: mirror ST/ST + hairline ST/ST



#### SJEQ N07

Ceiling: mirror ST/ST + acrylic lighting decoration + painted ST/ST Car wall: mirror ST/ST + hairline ST/ST + etched ST/ST Handrail: ST/ST flat



SJEQ N13 Ceiling: mirror ST/ST + acrylic (lamp covers). Car wall: mirror st./st. + hairline ST/ST + etched ST/ST

Handrail: 38 ST/ST



SJEQ N16 Ceiling: hairline ST/ST + Mirror ST/ST + acrylic decoration Car wall: mirror ST/ST + hairline ST/ST Handrail: stainless steel



#### SJEQ N23

Ceiling: baked enamel steel + acrylic decoration Car wall: ti-plated hairline + ti-plated etched ST/ST Handrail: acrylic + ti-plated ST/ST,  $\Phi$ 42mm.



SJEQ N17 Ceiling: hairline ST/ST +acrylic Car wall: etched steel + hairline ST/ST



SJEQ N02 Ceiling: Hairline ST/ST +acrylic lighting + Vaulted Car wall: hairline & etched ST/ST Handrail: ST/ST



SJEQ N19 Ceiling: mirror ST/ST+ acrylic Car wall: etched ST/ST + leather line steel + Mirror ST/ST Handrail: transparent acrylic + mirror ST/ST

⟨SJEC @-GRIS⟩



### SJEQ N25

Ceiling: baked enamel steel + acrylic Car wall: ti-plated hairline + ti-plated etched ST/ST Handrail: stainless steel,  $\Phi$ 38mm.



#### SJEQ ZY05

Ceiling: mirror st./st. + acrylic decoration. Car wall: polychrome steel + baked enamel steel.



SJEQ ZY07 Ceiling: backed enamel steel + mirror ST/ST Car wall: polychrome steel + mirror ST/ST



SJEQ Zy11 Ceiling: sprayed frame + acrylic lighting decoration Car wall: m