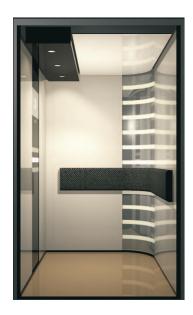

DZD-11

DZD-1

JC-201 Ceiling: painted ST/ST + acrylic lighting Car wall: titanium mirror & etched ST/ST + titanium mirror ST/ST Handrail: PVD Coated, mirrorflat rail. Floor: artistic ceramic

JC-202 Handrail: cloth Floor: artistic marble