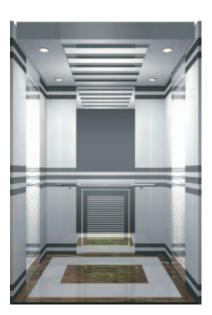

DZD-11

DZD-1

JC-201 Ceiling: painted ST/ST + acrylic lighting Car wall: titanium mirror & etched ST/ST + titanium mirror ST/ST Handrail: PVD Coated, mirrorflat rail. Floor: artistic ceramic

JC-202 Handrail: cloth Floor: artistic marble