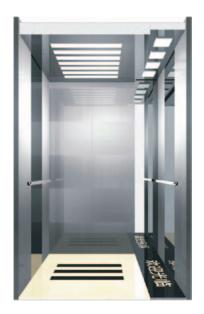

#### JC-205

Ceiling: mirror ST/ST + glass + transparency, Car wall: painted ST/ST+ painted glass Handrail: mirror flat rail. Floor: artistic marble