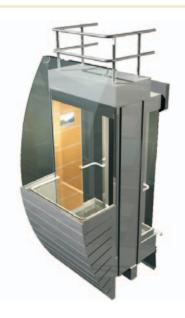

#### HC-001

Upper & bottom canopy: vault painted ST/ST + lighting View glass: laminated glass Ceiling: mirror ST/ST + acrylic lighting decoration Car wall: hairline ST/ST Handrail: ST/ST 19mm Floor: PVC

#### HC-004

Upper & bottom canopy: painted st./st. + acrylic lighting decoration View glass: laminated glass Ceiling: painted ST/ST + mirror ST/ST + acrylic lighting decoration 3+ down lighting Car wall: hairline ST/ST Handrail: ST/ST 38mm Floor: PVC

#### HC-012

Upper & bottom canopy: glass (upper) + painted ST/ST(bottom) + acrylic lighting decoration View glass: laminated glass Ceiling: mirror ST/ST + down lighting Car wall: 8K mirror ST/ST + etched ST/ST Handrail: ST/ST 38mm

#### HC-007

Upper & bottom canopy: painted ST/ST+ Acrylic lighting View glass: laminated glass Ceiling: painted ST/ST + acrylic lighting deoration Car wall: hairline ST/ST Handrail: ST/ST 25mm Floor: PVC

#### HC-011

Upper & bottom canopy: hairline st./st. View glass: laminated glass Ceiling: mirror st./st. + acrylic lighting deoration Car wall: laminated glass Handrail: flat handrail Floor: PVC