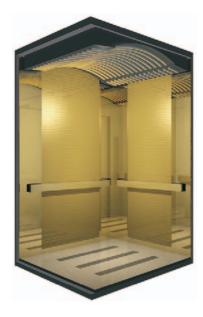

DZD-11

DZD-1

JC-201 Ceiling: painted ST/ST + acrylic lighting Car wall: titanium mirror & etched ST/ST + titanium mirror ST/ST Handrail: PVD Coated, mirrorflat rail. Floor: artistic ceramic

JC-202 Handrail: cloth Floor: artistic marble