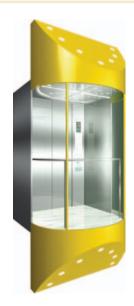

#### HC-004

Upper & bottom canopy: painted st./st. + acrylic lighting decoration View glass: laminated glass Ceiling: painted ST/ST + mirror ST/ST + acrylic lighting decoration 3+ down lighting Car wall: hairline ST/ST Handrail: ST/ST 38mm Floor: PVC