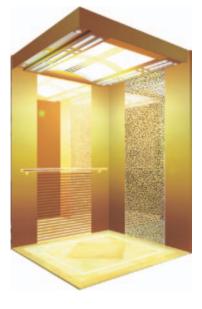

N13 Ceiling: mirror ST/ST + acrylic (lamp covers). Car wall: mirror st./st. + hairline ST/ST + etched ST/ST

Handrail: 38 ST/ST



SJEQ N16 Ceiling: hairline ST/ST + Mirror ST/ST + acrylic decoration Car wall: mirror ST/ST + hairline ST/ST Handrail: stainless steel



#### SJEQ N23

Ceiling: baked enamel steel + acrylic decoration Car wall: ti-plated hairline + ti-plated etched ST/ST Handrail: acrylic + ti-plated ST/ST,  $\Phi$ 42mm.



SJEQ N17 Ceiling: hairline ST/ST +acrylic Car wall: etched steel + hairline ST/ST



SJEQ N02 Ceiling: Hairline ST/ST +acrylic lighting + Vaulted Car wall: hairline & etched ST/ST Handrail: ST/ST



SJEQ N19 Ceiling: mirror ST/ST+ acrylic Car wall: etched ST/ST + leather line steel + Mirror ST/ST Handrail: transparent acrylic + mirror ST/ST

⟨SJEC @-GRIS⟩



### SJEQ N25

Ceiling: baked enamel steel + acrylic Car wall: ti-plated hairline + ti-plated etched ST/ST Handrail: stainless steel,  $\Phi$ 38mm.



#### SJEQ ZY05

Ceiling: mirror st./st. + acrylic decoration. Car wall: polychrome steel + baked enamel steel.



SJEQ ZY07 Ceiling: backed enamel steel + mirror ST/ST Car wall: polychrome steel + mirror ST/ST



SJEQ Zy11 Ceiling: sprayed frame + acrylic lighting decoration Car wall: mirror ST/ST + polychrome ST/ST + sprayed steel. Handrail: ST/ST Flat .

#### HC-003

| Arch canopy               | Baked Enamel Steel and acrylic. |
|---------------------------|---------------------------------|
| View glass:               | Laminated Glass (two pieces).   |
| Glass thickness is 6+6mm. |                                 |
| Ceiling: