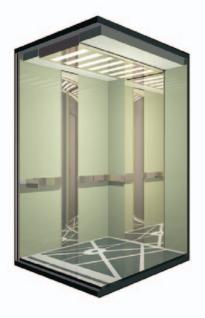

#### JC-205

Ceiling: mirror ST/ST + glass + transparency, Car wall: painted ST/ST+ painted glass Handrail: mirror flat rail. Floor: artistic marble