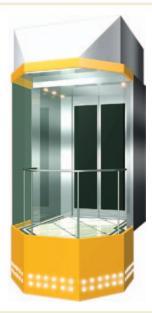

#### HC-003

| Arch canopy               | Baked Enamel Steel and acrylic. |
|---------------------------|---------------------------------|
| View glass:               | Laminated Glass (two pieces).   |
| Glass thickness is 6+6mm. |                                 |
| Ceiling:                  | Baked Enamel Steel and acrylic. |
| Car wall:                 | Hairline ST/ST                  |
| Handrail:                 | ST/ST, 438mm                    |
| Floor:                    | PVC                             |
|                           |                                 |

#### HC-010

Arch canopy:Acrylic. Canopy skirt: Baked Enamel Steel and acrylic. Observation glass: 1800 round glue glass(3 piecœ) thicknes s6+6mm. Ceiling: Baked Enamel Steel and acrylic. Car wall: Laminated Glass and ST/ST HairlineST/ST Glass thickness is 6+6mm. Handrail: ST/ST, \$38mm. Floor: PVC

#### HC-807

| Arch canopy: | Baked Enamel Steel and acrylic. |
|--------------|---------------------------------|
| View glass:  | Laminated Glass (two pieces).   |
|              | Glass thickness is 6+6mm.       |
| Ceiling:     | Baked Enamel Steel and acrylic. |
| Car wall:    | Hairline ST/ST                  |
| Handrail:    | ST/ST, 438mm                    |
| Floor:       | PVC                             |