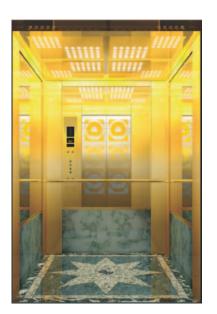

DZD-11

DZD-1

JC-201 Ceiling: painted ST/ST + acrylic lighting Car wall: titanium mirror & etched ST/ST + titanium mirror ST/ST Handrail: PVD Coated, mirrorflat rail. Floor: artistic ceramic

JC-202 Handrail: cloth Floor: artistic marble