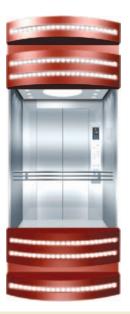

#### HC-001

Upper & bottom canopy: vault painted ST/ST + lighting View glass: laminated glass Ceiling: mirror ST/ST + acrylic lighting decoration Car wall: hairline ST/ST Handrail: ST/ST 19mm Floor: PVC