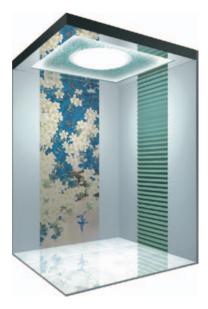

#### JC-205

Ceiling: mirror ST/ST + glass + transparency, Car wall: painted ST/ST+ painted glass Handrail: mirror flat rail. Floor: artistic marble